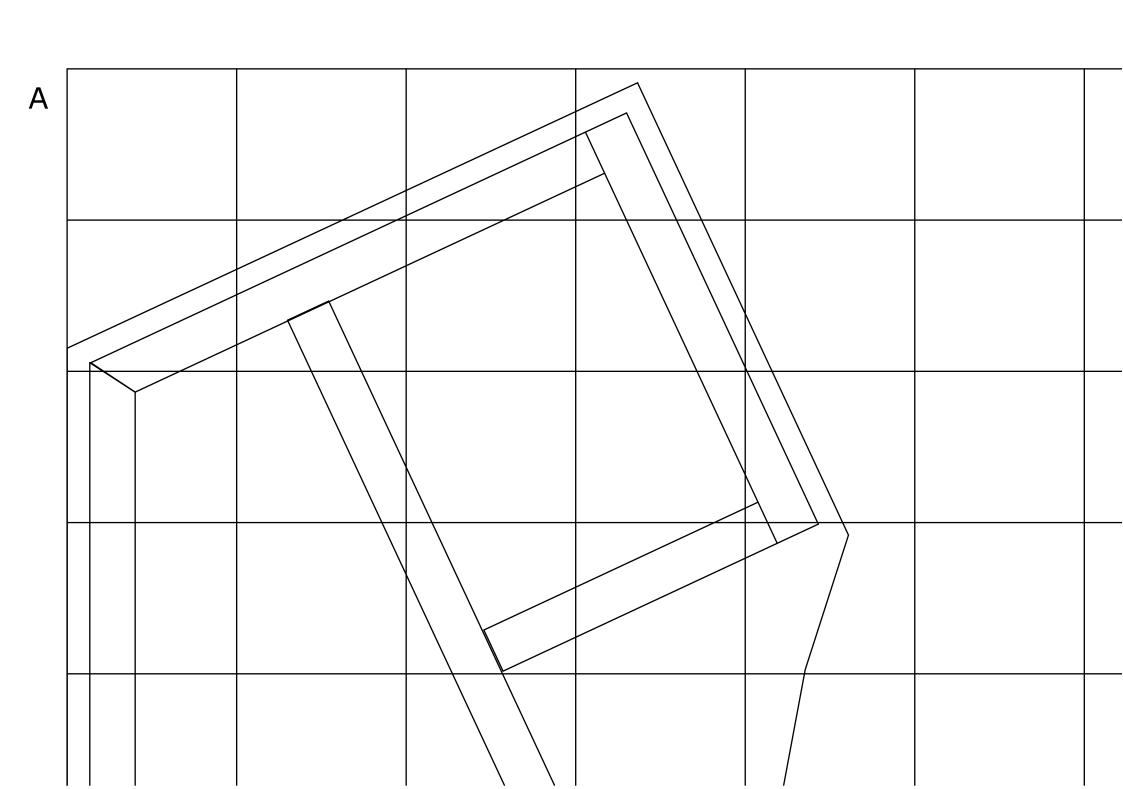

## 1:1 Scale Side Panel Blueprints

- 1. Print this PDF on A4 paper, making sure scale is set to 100%
- 2. Tape the six sheets together like a puzzle - there will be a lot of overlap
- 3. Use as template to cut side panels (top tip: cut through the outline with a craft knife to score the design onto the wood before sawing)
- 4. Use again as full scale reference guide to assemble all the cut pieces
- N.B. Refer to Instructable for more detail on these steps www.instructables.com/id/2-Player-Bartop-Arcade-Machine-Powered-by-Pi/