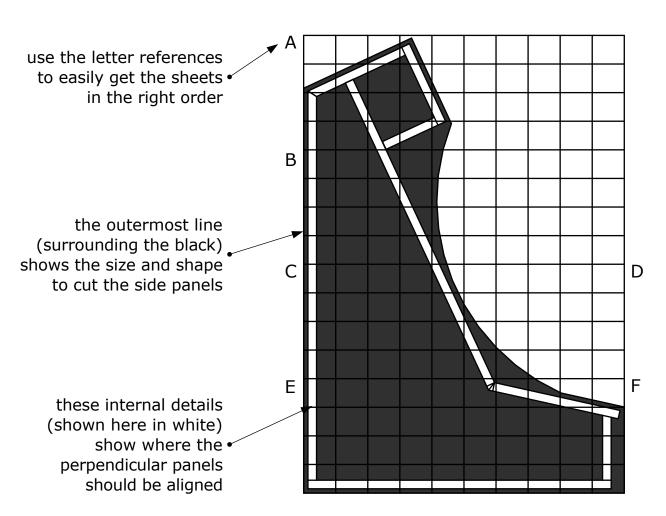

## 1:1 Scale Side Panel Blueprints

- 1. Print this PDF on A4 paper, making sure scale is set to 100%
- 2. Tape the six sheets together like a puzzle - there will be a lot of overlap
- 3. Use as template to cut side panels (top tip: cut through the outline with a craft knife to score the design onto the wood before sawing)
- 4. Use again as full scale reference guide to assemble all the cut pieces
- N.B. Refer to Instructable for more detail on these steps www.instructables.com/id/2-Player-Bartop-Arcade-Machine-Powered-by-Pi/